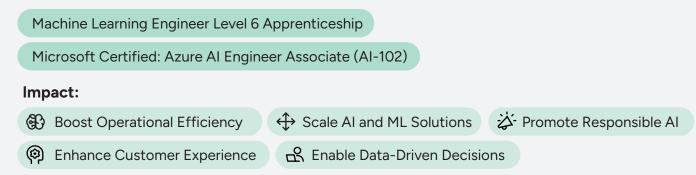

#### **Certification:**

Experience QA's self-paced learning with interactive labs and AI-powered learning assistant.