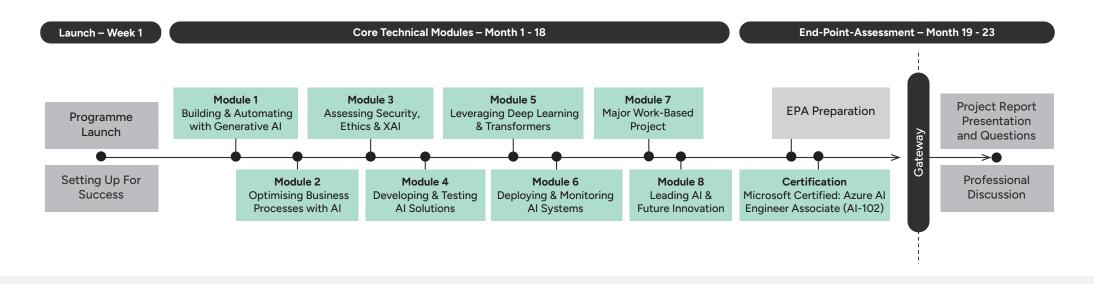

# **Learner Journey**

Gain hands-on experience and practical skills to innovate and operationalise AI and ML solutions, navigating the machine learning lifecycle and maximising value from AI investments.