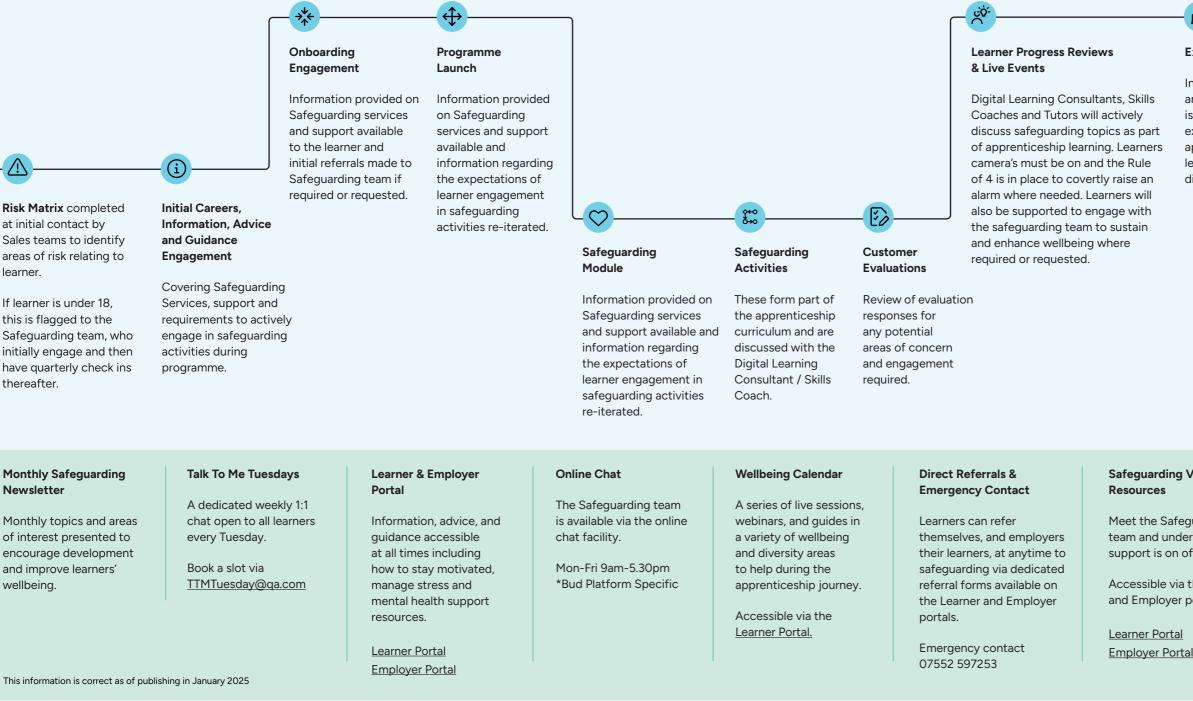

#### Exit Review

Information, advice, and guidance is provided on exit from the apprenticeship and learner wellbeing is discussed

## Safeguarding Videos &

Meet the Safeguarding team and understand what support is on offer.

Accessible via the Learner and Employer portals.